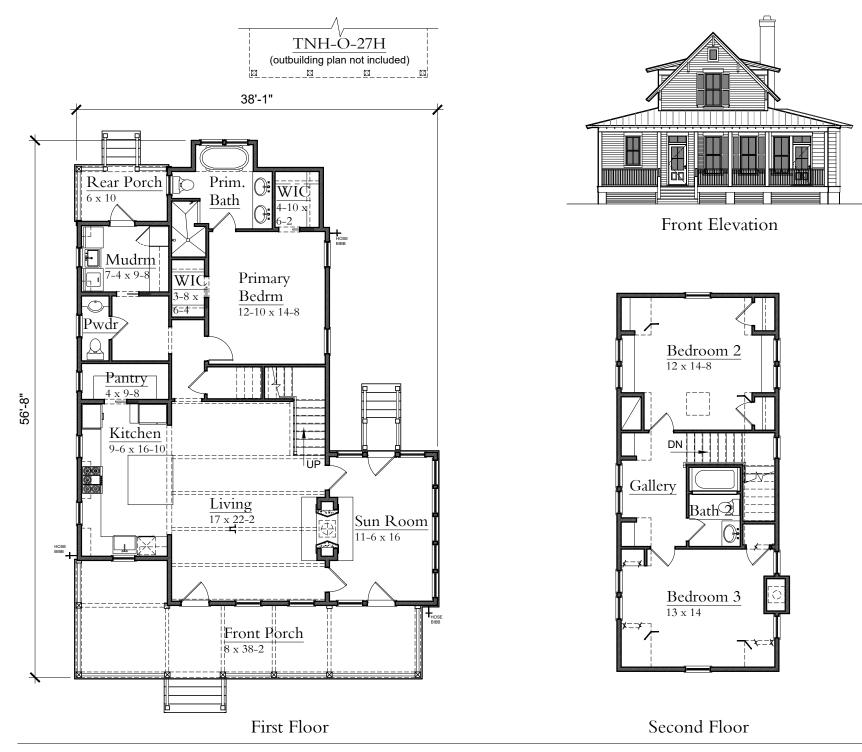

PLAN INFO:

2nd Flr: 694

Total Heated sqft

• 38'-1" W x 56'-8" D

• 3 Bedrooms

• 2.5 Bathrooms

• Primary Suite:

1st Floor

Slopes to 9'

• Foundation(s):

Crawl Space

 Ceiling Ht: 1st Floor: 9' 2nd Floor:

1474

= 2,172

• 1st Flr: